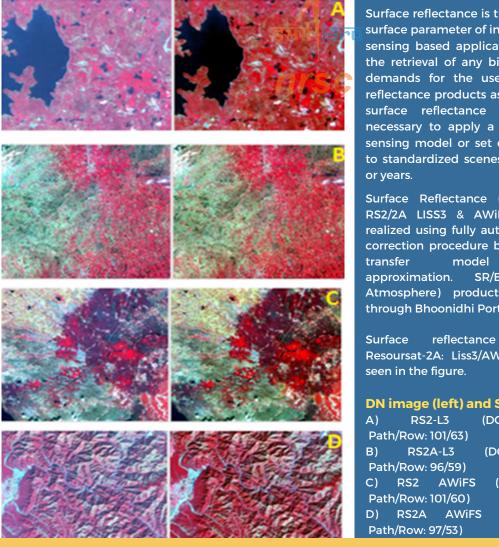

| 10                                       |                               |                 | THE IS IN A ROAD    |

Enabled with elegant GUI and simple and minimalistic navigation for selection of multiple sensors, catalogue fetch and product definition specification for ordering the following products.

- Cartosat-1 Stereo Products,
- Cartosat-1 CartoDEM Products

Contact us at bhoonidhi@nrsc.gov.in

Page 3 of 4

## SURFACE REFLECTANCE (BOA) PRODUCTS

#### https://bhoonidhi.nrsc.gov.in/

hoonidhi



Surface reflectance products for Resourcesat-2A L3 & AWIFS from Dec2016 to till date can be ordered guide of SR with lag time of 6 days. The User products is available at https://bhoonidhi.nrsc.gov.in/bhoonidhi/htmls/help.html



Surface reflectance is the fundamental land surface parameter of interest for any remote sensing based application. This is because the retrieval of any biophysical parameter demands for the use of precise surface reflectance products as the input. Moreover surface reflectance products are also necessary to apply a quantitative remote sensing model or set of classification rules to standardized scenes in different regions

Surface Reflectance (SR) products from RS2/2A LISS3 & AWiFS sensor data are realized using fully automated atmospheric correction procedure based on 6S radiative withlambertian SR/BOA (Bottom of Atmosphere) products can be ordered through Bhoonidhi Portal.

products from Resoursat-2A: Liss3/AWiFS Sensors can be

#### DN image (left) and SR Image (right),

| A)