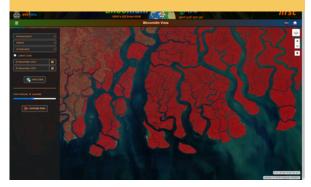

#### Visualisation of Cyclone Asani with Resourcesat-2 AWIFS data

Contact us at bhoonidhi@nrsc.gov.in

UPAGRAH