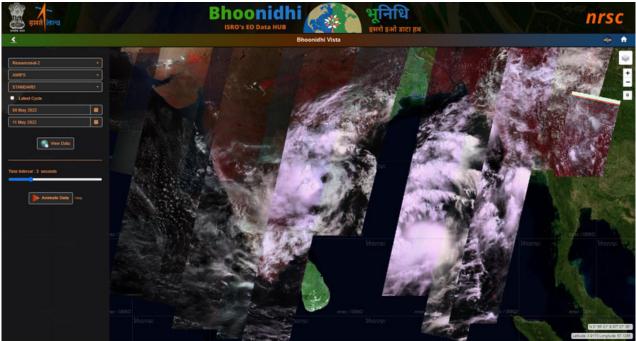

# BHOONIDHI VISTA

https://bhoonidhi.nrsc.gov.in/vista/index.html

- Full resolution Data Visualization service at Bhoonidhi.
- Enabled for Resourcesat-2, Resourcesat 2A, helping users to view the earth in NIR, red and green bands from 56m-5m resolution.
- Sentinel-2 data visualisation in natural colour imagery whereas Sentinel-1 SAR data in 2 polarisations in C Band.
- Incremental View of the data acquired on a particular day or between two dates at varying zoom levels to understand the coverage of a satellite's
  acquisition in a cycle.
- Time Lapse animation feature allows users to view Time Lapse animation over the Area of interest within a date range which demonstrates changes in the area of interest as was acquired by the satellites in the past few cycles.

#### Visualisation of Cyclone Asani with Resourcesat-2 AWIFS data

Contact us at bhoonidhi@nrsc.gov.in

UPAGRAH