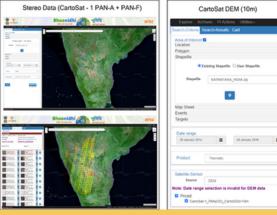

Upagrah tool is a Real time Satellite Tracker for EO Missions being tracked at NRSC/ISRO showcasing all In-Orbit sensors missions and provides the ability to track the live location of various inorbit satellites.
- Multi Sensor data ordering is enabled with elegant GUI and simple and minimalistic navigation for ordering Stereo Products (Cartsat-1), CartoDEM Products (Cartosat-1).
- Surface reflectance (SR) products are available now for ordering through Bhoonidhi for Resourcesat 2A (Liss3, AWIFS).
- Suomi NPP, JPSS1 products download is enabled at Bhoonidhi as open data.
- Scatsat-1 data products are available for download in Thematic products category in Bhoonidhi as open data.

https://bhoonidhi.nrsc.gov.in/

#### **BHOONIDHI VISTA**



#### UPAGRAH



#### STEREO AND DEM DATA ORDERING



Contact us at bhoonidhi@nrsc.gov.in

Page 1 of 4



# BHOONIDHI VISTA

https://bhoonidhi.nrsc.gov.in/vista/index.html



- Full resolution Data Visualization service at Bhoonidhi.
- Enabled for Resourcesat-2, Resourcesat 2A, helping users to view the earth in NIR, red and green bands from 56m-5m resolution.
- Sentinel-2 data visualisation in natural colour imagery whereas Sentinel-1 SAR data in 2 polarisations in C Band.
- Incremental View of the data acquired on a particular day or between two dates at varying zoom levels to understand the coverage of a satellite's
  acquisition in a cycle.
- Time Lapse animation feature allows users to view Time Lapse animation over the Area of interest within a date range which demonstrates changes in the area of interest as was acquired by the satell