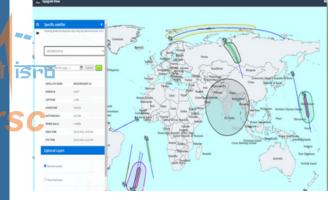

#### https://bhoonidhi.nrsc.gov.in/upagrah

- Upagrah provides Real time Satellite Tracker for EO Missions.
- Helps to assess the feasibility of acquisition of Data for Disasters and other applications.
- Displays nominal swaths of satellites along with the latest cloud layer