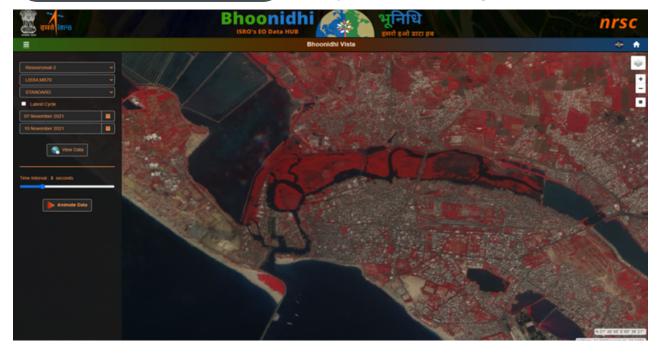

# BHOONIDHI VISTA

https://bhoonidhi.nrsc.gov.in/vista/index.html

- Full resolution Data Visualization service at Bhoonidhi.
- Enabled for Resourcesat-2, Resourcesat 2A, helping users to view the earth in NIR, red and green bands from 56m-5m resolution.
- Sentinel-2 data visualisation in natural colour imagery whereas Sentinel-1 SAR data in 2 polarisations in C Band.
- Incremental View of the data acquired on a particular day or between two dates at varying zoom levels to understand the coverage of a satellite's
  acquisition in a cycle.
- Time Lapse animation feature allows users to view Time Lapse animation over the Area of interest within a date range which demonstrates changes in the area of interest as was acquired by the satellites in the past few cycles.