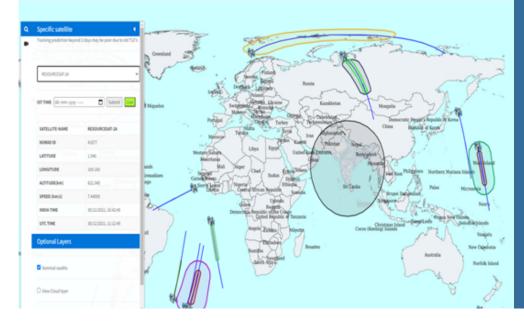

#### https://bhoonidhi.nrsc.gov.in/upagrah

- Upagrah provides Real time Satellite Tracker for EO Missions.
- Helps to assess the feasibility of acquisition of Data for Disasters and other applications.
- Displays nominal swaths of satellites along with the latest cloud layer